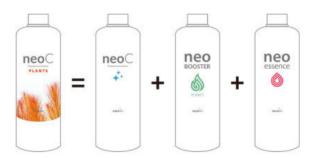

## Neo C Plants is a chlorine and heavy metal neutralizer specifically designed for planted aquariums.

It contains 30% Neo Essence and Neo Booster Plants, which are rich in organic carbon, natural amino acids, and chelating agents.

These components help improve nutrient absorption and promote faster, healthier plant growth with enhanced coloration.

Neo C Plants does not contain chemical fertilizers, meaning it can be safely used alongside any existing fertilization routine.