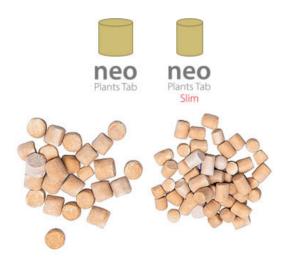

# Neo Tab "Slim"

Neo Tab "Slim" is significantly thinner and smaller than the original version, allowing for easier application and more precise, small-unit fertilizer control.

Its reduced size decreases the contact area with the substrate by approximately 50%, minimizing disturbance while maintaining efficiency.

In addition, it contains enhanced components including Neo Booster Plants and organic carbon, promoting healthy plant growth.

Moving forward, the original Neo Tab will be discontinued, and only the "Slim" version will be available, at the same price.