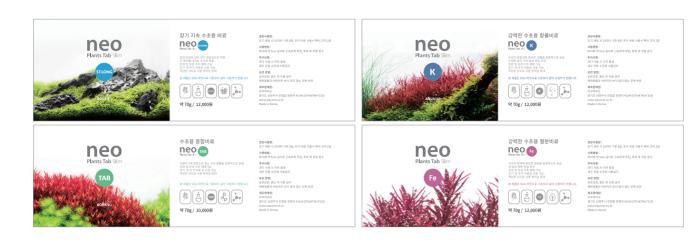

# Neo Tab "Slim"

Neo Tab "Slim" is significantly thinner and smaller than the original version, allowing for easier application and more precise, small-unit fertilizer control.

Its reduced size decreases the contact area with the substrate by approximately 50%, minimizing disturbance while maintaining efficiency.

In addition, it contains enhanced components including Neo Booster Plants and organic carbon, promoting healthy plant growth.

Moving forward, the original Neo Tab will be discontinued, and only the "Slim" version will be available, at the same price.

Recommended Usage:

12 tablets per 10 liters at the initial tank setup (If using with Neo Soil, apply after 2 months of initial setup)