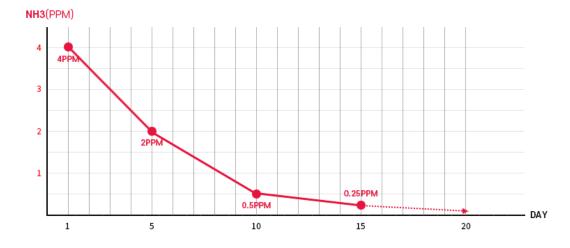

## [ Quick completion of filtration cycle ]

After about 15 days of compliance with the water exchange manual, the ammonium stabilizes to a low level, suppressing bad algaes and the water plant grows well.

Ammonia reduction after setting