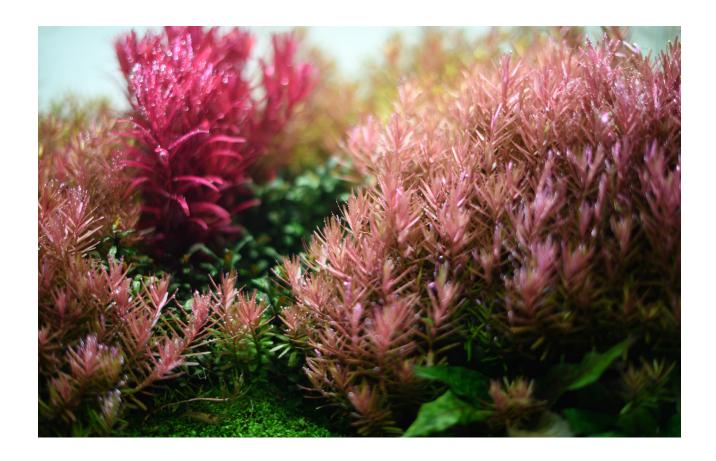

# [Good growth of plants without Co2 supply]

The picture below shows an aquatic plant grown in the neo soil "no co2" without co2 supply.