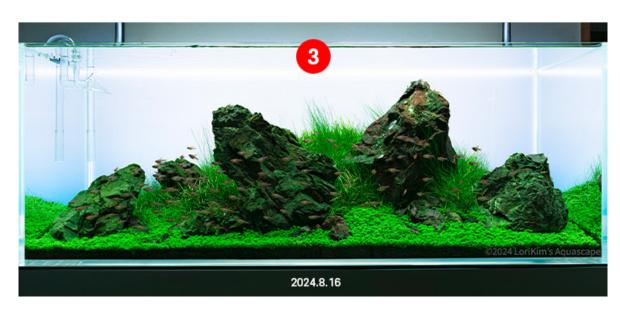

### **NEW PRODUCTS**

August, 2024

Neo Soil "no CO2" Additional Materials





High pressure co2 devices have some difficulty in purchasing and maintaining, occupying space, and safety.

However, most of the water plants, including the foreground, grow well without any Co2 supply, and the red and green water plants are also excellent















# [ Iwagumi aquascape without co2 ]







The original is in Korean, but if you translate it into English, you can find all the information about detailed growth materials, tank, filtration, lighting, stones, and etc.

### On the day of setting up

https://blog.naver.com/lorikimjd/223504553537

#### + Day 7

https://blog.naver.com/lorikimjd/223516759735

#### + Day 13

https://blog.naver.com/lorikimjd/223524947116

#### + Day 24

https://blog.naver.com/lorikimjd/223533997226

#### + Day 36

https://blog.naver.com/lorikimjd/223546474977

# [ Comparison of growth with other soils without co2 ]



Left of all photos: Neo soil "no CO2" / Right: the other soil

# [Good growth of plants without Co2 supply]

The picture below shows an aquatic plant grown in the neo soil "no co2" without co2 supply.







### [ Maximum activation of th