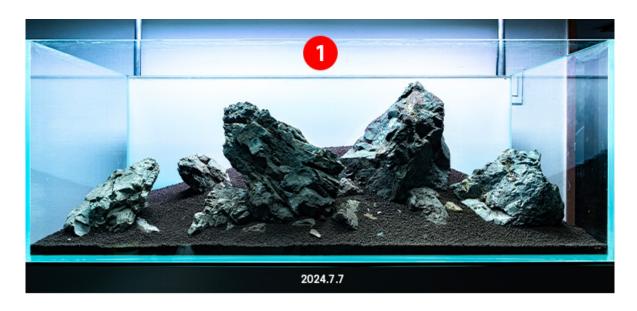

# [ Iwagumi aquascape without co2 ]

The original is in Korean, but if you translate it into English, you can find all the information about detailed growth materials, tank, filtration, lighting, stones, and etc.

### On the day of setting up

https://blog.naver.com/lorikimjd/223504553537