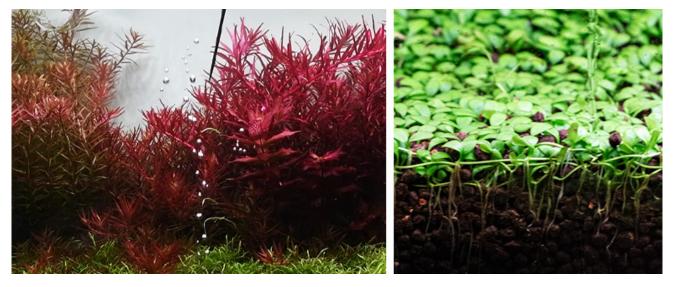

# [ Comparison of growth with other soils without co2 ]

Left of all photos: Neo soil "no CO2" / Right: the other soil

# [Good growth of plants without Co2 supply]

The picture below shows an aquatic plant grown in the neo soil "no co2" without co2 supply.