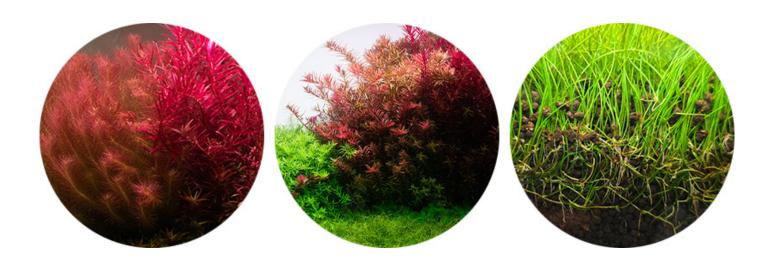

### **NEW PRODUCTS**

August, 2024

Neo Soil "no CO2" Additional Materials

High pressure co2 devices have some difficulty in purchasing and maintaining, occupying space, and safety.

However, most of the water plants, including the foreground, grow well without any Co2 supply, and the red and green water plants are also excellent

# [Good growth of plants without Co2 supply]

The picture below shows an aquatic plant grown in the neo soil "no co2" without co2 supply.