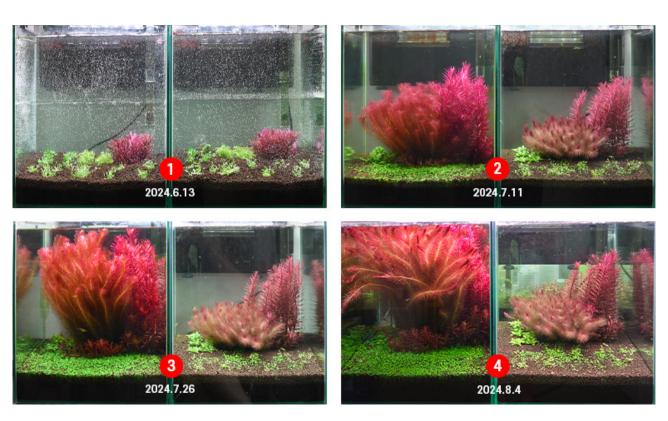

# [ Comparison of growth with other soils without co2 ]

Left of all photos: Neo soil "no CO2" / Right: the other soil