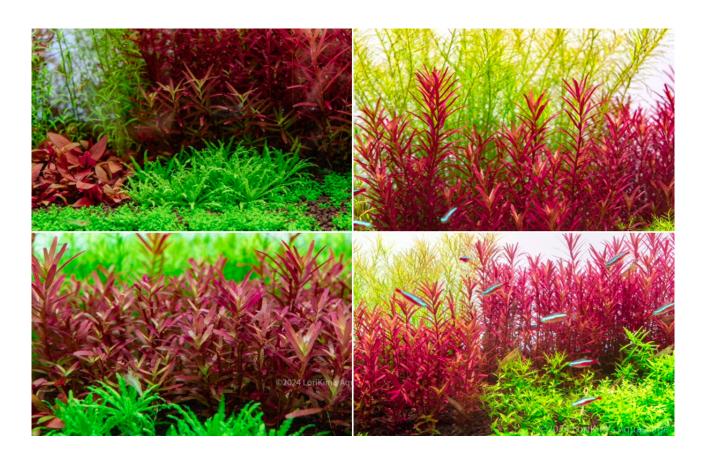

# [Good growth of plants without Co2 supply]

The picture below shows an aquatic plant grown in the neo soil "no co2" without co2 supply.